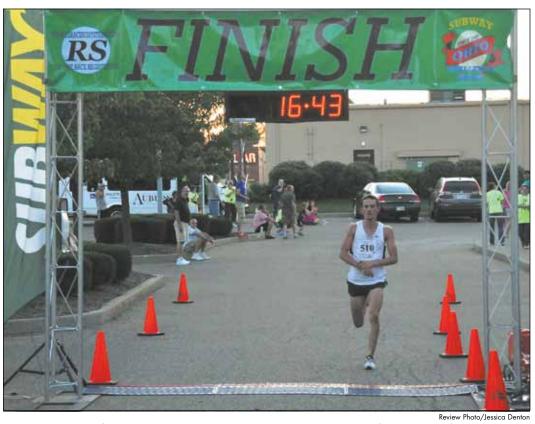

Nick Murphy, of Alliance, stops his watch as he crosses the finish line of the Alliance Community Hospital's Steppin' Out for Hospice 5K Run Saturday evening after taking first place. The twilight run started at the main entrance to the hospital, went down Arch Avenue, wrapping around the hospital campus, and ended just west of the hospital in the parking lot.

## More than 600 athletes participate in Alliance Hospital Hospice 5K run

The Alliance Community Hospital Foundation had another successful year during its Steppin' Out for Hospice 5K Run/Walk on

The 2013 event, held on the ACH campus, took place Saturday under a clear blue sky, with nearly 620 runners and walkers participating in the city's

Several runners took director Marianne home top honors on Sat-Sevcik said the race had urday, including: Overall special meaning. "Look- Male — Nicholas Murphy, ing at the signs of remem- of Alliance, first place; brance that line the streets Zach Bloss, of Beloit, secand seeing the personal ond place; Jon Karmazin, ized shirts and banners of Salem, third place; Overall Female — Elizabeth Mason, of Sandusky, honor their loved ones first place; Holly Stuchell, is always a very special of Alliance, second place; part of the evening," said Alayna Kennedy, of Alliof Alliance, second place; ance, third place.